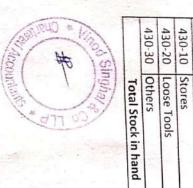

|                    |
|          | O. C. |                    |                                                  |                                     |                    |
| 421-80   | 421-80 Other Investments                  |                    |                                                  |                                     |                    |
| Tot      | Total of Investments Other                |                    |                                                  |                                     |                    |

Schedule B-15: Stock in Hand (Inventories) [Code 430]

Code No. Particulars Current You

**Current Year** Amount (Rs.)

Previous Year Amount (Rs.)

430-10 430-20 430-30

96,255.00 **123,355.00** 

113,361.00

56,815.00

27,100.00

56,546.00





| 5,652,578.99 | 6,604,944.26      | 1,607,167.41     |                           | 8,212,111.66              | Total of Sundry Debtors (Receivables)                                   |               |
|--------------|-------------------|------------------|---------------------------|---------------------------|-------------------------------------------------------------------------|---------------|
| 1,975,658.72 | 2,310,475.72      |                  | 72                        | 2,310,475.72              | Sub - total                                                             |               |
|              |                   |                  |                           |                           | More than 5 years/ Sick or Closed Industries                            |